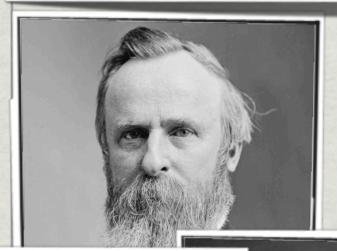

### REPEALING PATRONAGE IN AMERICAN POLITICS

Presidents Hayes & Garfield repealed patronage & gave civil service jobs based on Merit supporters of patronage, Stalwarts, killed Garfield so his Stalwart VP, Chester A. Arthur, could be Pres.