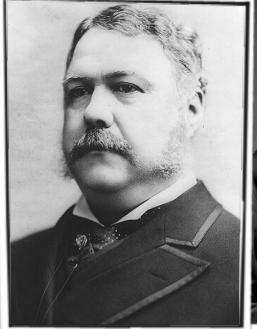

### REPEALING PATRONAGE IN AMERICAN POLITICS

Presidents Hayes & Garfield repealed patronage & gave civil service jobs based on Merit supporters of patronage, Stalwarts, killed Garfield so his Stalwart VP, Chester A. Arthur, could be Pres.

ARTHUR TURNED REFORMER, PASSED THE PENDLETON CIVIL SERVICE ACT MANDATORY TO GIVE GOV APPOINTMENTS BASED ON MERIT

WASHINGTON, D. C.—THE ATTACK ON THE PRESIDENTS LIFE.—SCENE IN THE LADIES BOOM OF THE BALTIMORE AND OHIO BALLEOAD DEPOT.—THE ARREST OF THE ASSASSIN.—The President of the Control of the Co