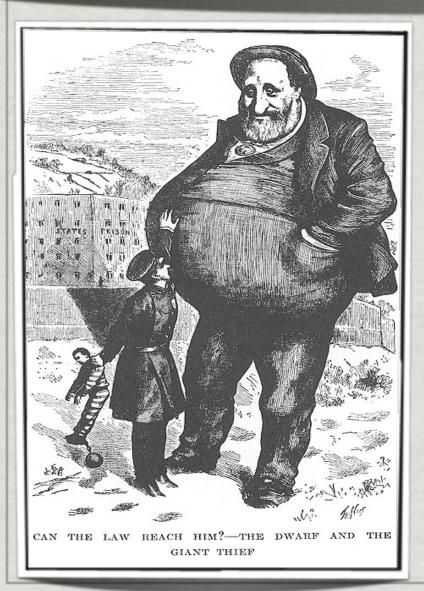

#### BOSS TWEED & TAMMANY HALL

The most famous political machine was Tammany Hall in New York

Run by "Boss" Tweed, it was a democratic machine that Ran NV

Helped by negative cartoons by Thomas Nast, outrage over Tammany's graft led to it downfall

TWEED WAS ARRESTED AND CONVICTED OF FRAUD

NY OUT OF 105 OF MILLIONS OF \$\$ IN KICKBACKS

AS GRAFT WAS UNCOVERED, PUBLIC OUTRAGE LED TO REFORM...

nationwide, politicians were pressured to chance ways and prevent future fraud