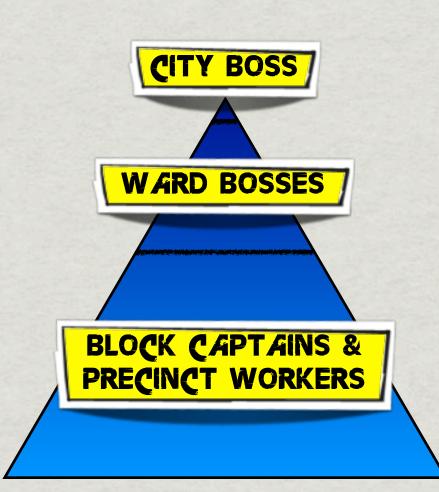

#### THE POLITICAL MACHINE STRUCTURE

Structure: LIKE A PYRAMID!

Block Captains & Precinct Workers

ROUNDED UP VOTES IN NEIGHBORHOODS &

CITY BLOCKS

ESCORTED VOTERS TO THE BALLOT BOX

Ward Bosses

GAVE LOCAL FAVORS, ENSURED PRECINCT VOTES WERE SECURED

The City Boss

CONTROLLED MOST LOCAL SERVICES AND CHOSE CANDIDATES TO ELECT

#### THE POLITICAL MACHINE STRUCTURE Selects a candidate CITY BOSS for public office **JOBS**, HOUSING, CITIZENSHIP, COURTS, PERKS **CONTROLLED BY THE CITY BOSS** WARD BOSSES WARD BOSSES WARD BOSSES **BLOCK CAPTAINS & BLOCK CAPTAINS &** BLOCK CAPTAINS & **BLOCK CAPTAINS &** PRECINCT WORKERS PRECINCT WORKERS PRECINCT WORKERS PRECINCT WORKERS