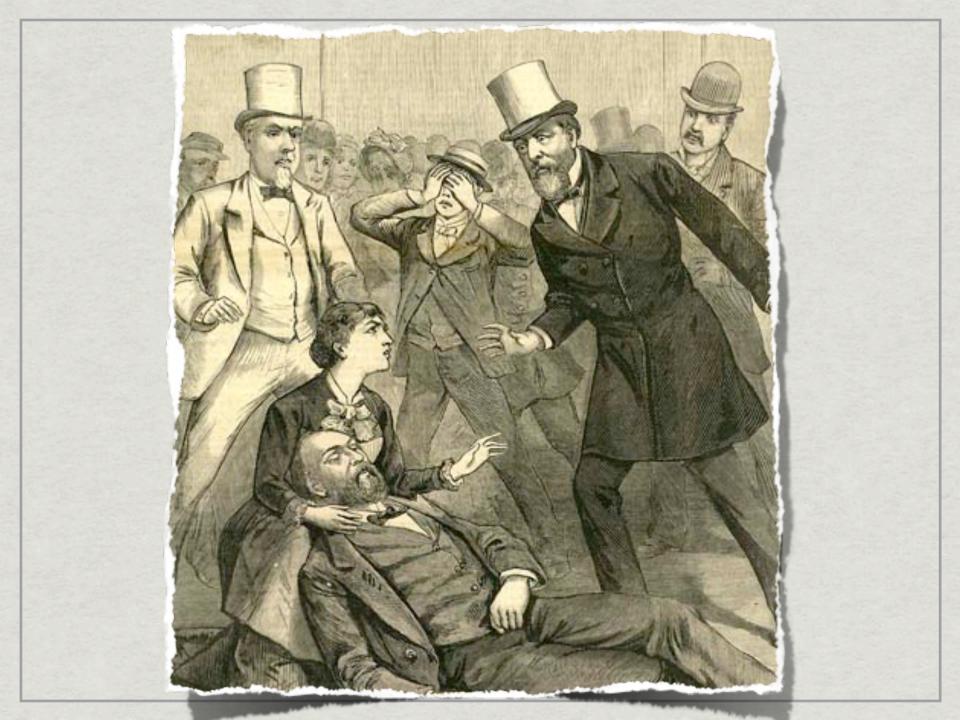

### REPEALING PATRONAGE IN AMERICAN POLITICS

Presidents Hayes & Garfield repealed patronage & gave civil service jobs based on Merit supporters of patronage, Stalwarts, killed Garfield so his Stalwart VP, Chester A. Arthur, could be Pres.

ARTHUR TURNED REFORMER, PASSED THE PENDLETON CIVIL SERVICE ACT MANDATORY TO GIVE GOV APPOINTMENTS BASED ON MERIT

WASHINGTON, D. C.—THE ATTACK ON THE PRESIDENTS LIFE.—SCENE IN THE LADIES BOOM OF THE BALTIMORE AND OHIO BALLEOAD DEPOT.—THE ARREST OF THE ASSASSIN.—The President of the Control of the Co