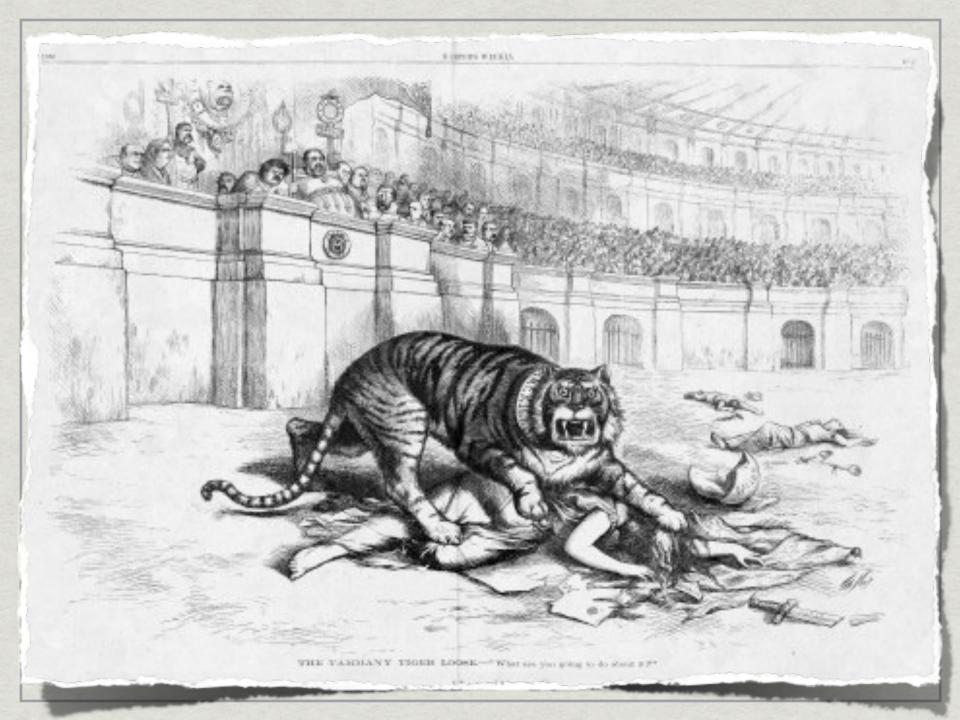

#### BOSS TWEED & TAMMANY HALL

The most famous political machine was Tammany Hall in New York

Run by "Boss" Tweed, it was a democratic machine that Ran NV

Helped by negative cartoons by Thomas Nast, outrage over Tammany's graft led to it downfall

TWEED WAS ARRESTED AND CONVICTED OF FRAUD

NY OUT OF 105 OF MILLIONS OF \$\$ IN KICKBACKS

AS GRAFT WAS UNCOVERED, PUBLIC OUTRAGE LED TO REFORM...

nationwide, politicians were pressured to chance ways and prevent future fraud

Reforms uncovered the corruption hidden under the Golden "Gild" of the age

WHICH LEADS TO ...