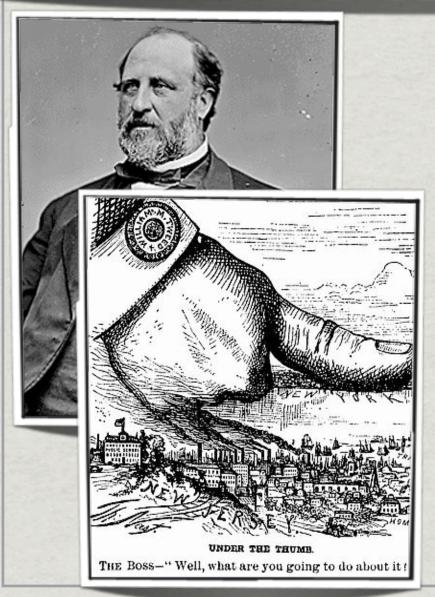

#### BOSS TWEED & TAMMANY HALL

The most famous political machine was Tammany Hall in New York

Run by "Boss" Tweed, it was a democratic machine that Ran NV

Helped by negative cartoons by Thomas Nast, outrage over Tammany's graft led to it downfall

TWEED WAS ARRESTED AND CONVICTED OF FRAUD

NY OUT OF 105 OF MILLIONS OF \$\$ IN KICKBACKS

AS GRAFT WAS UNCOVERED, PUBLIC OUTRAGE LED TO REFORM...

nationwide, politicians were pressured to chance ways and prevent future fraud