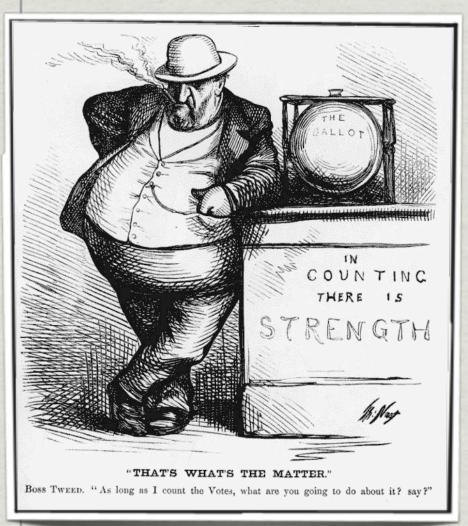

#### BOSS TWEED & TAMMANY HALL

The most famous political machine was Tammany Hall in New York

Run by "Boss" Tweed, it was a democratic machine that Ran NV

Helped by negative cartoons by Thomas Nast, outrage over Tammany's graft led to it downfall

TWEED WAS ARRESTED AND CONVICTED OF FRAUD

NY OUT OF 105 OF MILLIONS OF \$\$ IN KICKBACKS

AS GRAFT WAS UNCOVERED, PUBLIC OUTRAGE LED TO REFORM...

nationwide, politicians were pressured to chance ways and prevent future fraud