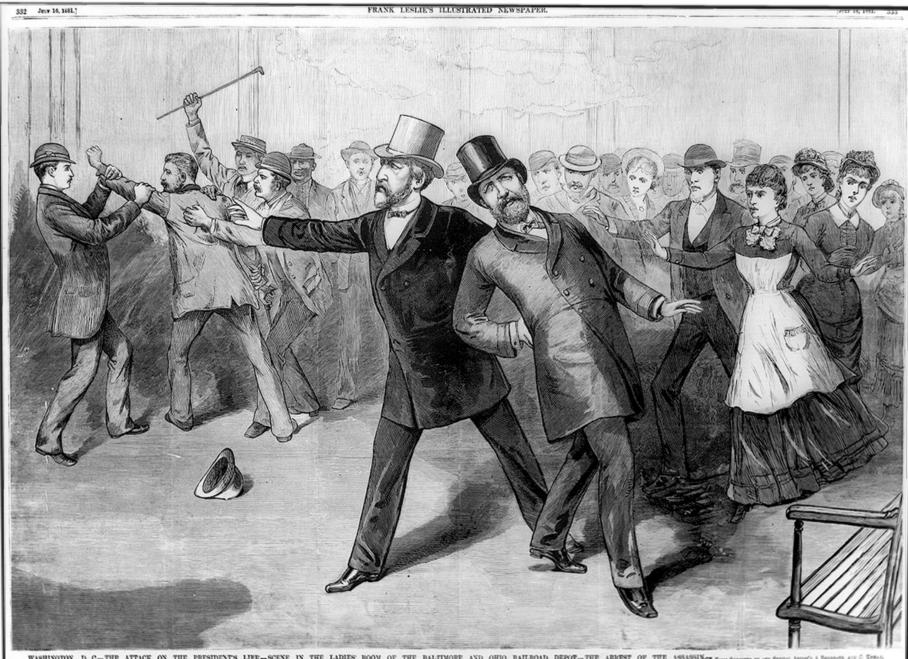

### REPEALING PATRONAGE IN AMERICAN POLITICS

Presidents Hayes & Garfield repealed patronage & gave civil service jobs based on Merit supporters of patronage, Stalwarts, killed Garfield so his Stalwart VP, Chester A. Arthur, could be Pres.

ARTHUR TURNED REFORMER, PASSED THE PENDLETON CIVIL SERVICE ACT MANDATORY TO GIVE GOV APPOINTMENTS BASED ON MERIT

WASHINGTON, D. C.—THE ATTACK ON THE PRESIDENTS LIFE.—SCENE IN THE LADIES BOOM OF THE BALTIMORE AND OHIO BALLEOAD DEPOT.—THE ARREST OF THE ASSASSIN.—The President of the Control of the Co