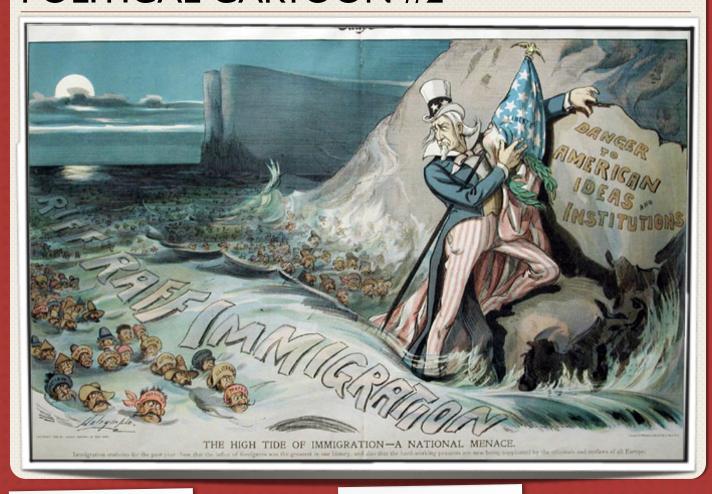

### **POLITICAL CARTOON #2**

- 1. Describe the viewpoint of the cartoon. Does it agree with the policy of immigration?
  - Describe in detail what about the cartoon that supports your claim.
- Explain, in one paragraph, your reaction to this primary source.
- 4. Analyze in detail what you think this primary source was used for.