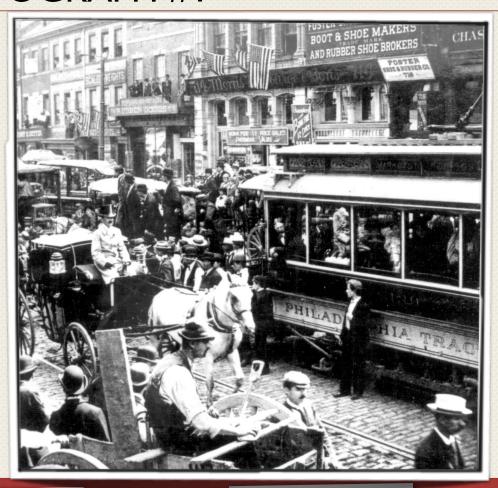

#### PHOTOGRAPH #1

- 1. Describe the photo. Discuss THREE things that immediately draw your 2.
  - 2. What problems of urbanization are immediately present in the photo?
- 3. Based on this photograph, list some difficulties these people faced while living in this city?

  4. What were some things done to
  - 4. What were some things done to solve these problems?