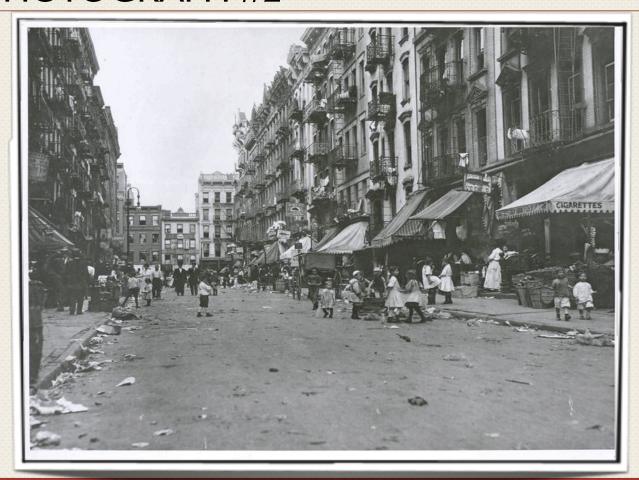

### PHOTOGRAPH #2

- 1. Describe the photo. Discuss THREE things that immediately draw your 2. attention.
  - 2. What problems of urbanization are immediately present in the photo?
- 3. Based on this photograph, list some difficulties these people faced while living in this city?

  4. What were some things done to
  - 4. What were some things done to solve these problems?