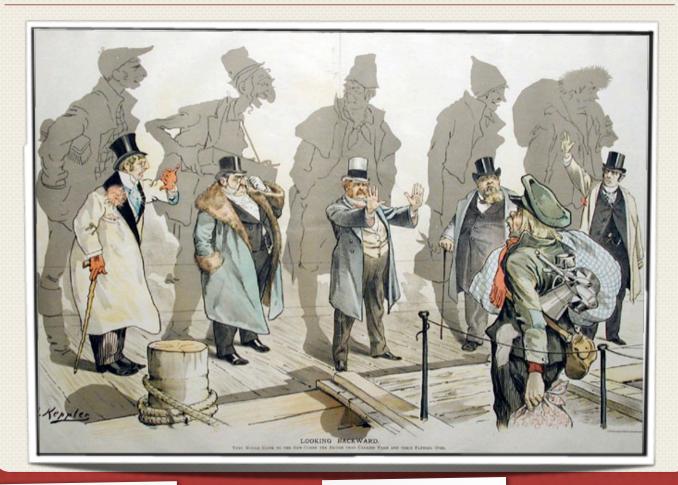

### POLITICAL CARTOON #1

- 1. Describe the viewpoint of the cartoon. Does it agree with the policy of immigration?
  - Describe in detail what about the cartoon that supports your claim.
- Explain, in one paragraph, your reaction to this primary source.
- 4. Analyze in detail what you think this primary source was used for.